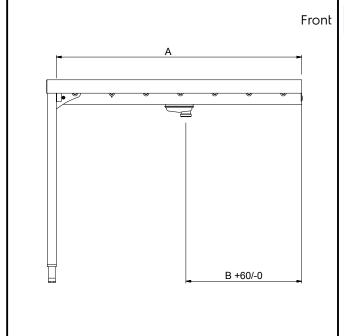

### Key Information:

Type of rollers:

| •                            |                                         |
|------------------------------|-----------------------------------------|
| External dimensions, Width:  |                                         |
| 865196 (HSLRCEP11)           | 1145 mm                                 |
| 863039 (HSLRCEP12)           | 1245 mm                                 |
| 863040 (HSLRCEP13)           | 1345 mm                                 |
| 863041 (HSLRCEP14)           | 1445 mm                                 |
| 863042 (HSLRCEP15)           | 1545 mm                                 |
| 865197 (HSLRCEP16)           | 1645 mm                                 |
| 863043 (HSLRCEP17)           | 1745 mm                                 |
| 863044 (HSLRCEP18)           | 1845 mm                                 |
| 863045 (HSLRCEP19)           | 1945 mm                                 |
| 863046 (HSLRCEP20)           | 2045 mm                                 |
| 865198 (HSLRCEP21)           | 2145 mm                                 |
| 863047 (HSLRCEP22)           | 2245 mm                                 |
| 863048 (HSLRCEP23)           | 2345 mm                                 |
| 863049 (HSLRCEP24)           | 2445 mm                                 |
| 863050 (HSLRCEP25)           | 2545 mm                                 |
| 863051 (HSLRCEP26)           | 2645 mm                                 |
| External dimensions, Depth:  | 620 mm                                  |
| External dimensions, Height: | 910 mm                                  |
| Net weight:                  |                                         |
| 865196 (HSLRCEP11)           | 18 kg                                   |
| 863039 (HSLRCEP12)           | 18.95 kg                                |
| 863040 (HSLRCEP13)           | 19.9 kg                                 |
| 863041 (HSLRCEP14)           | 21.18 kg                                |
| 863042 (HSLRCEP15)           | 22.46 kg                                |
| 865197 (HSLRCEP16)           | 23 kg                                   |
| 863043 (HSLRCEP17)           | 24.69 kg                                |
| 863044 (HSLRCEP18)           | 25.64 kg                                |
| 863045 (HSLRCEP19)           | 26.92 kg                                |
| 863046 (HSLRCEP20)           | 28.2 kg                                 |
| 865198 (HSLRCEP21)           | 29 kg                                   |
| 863047 (HSLRCEP22)           | 30.43 kg                                |
| 863048 (HSLRCEP23)           | 31.38 kg                                |
| 863049 (HSLRCEP24)           | 32.66 kg                                |
| 863050 (HSLRCEP25)           | 33.94 kg                                |
| 863051 (HSLRCEP26)           | 34.89 kg                                |
| Height adjustment:           | 50/50 mm                                |
| Basin material:              | Stainless Steel AISI 304 - EN<br>1.4301 |