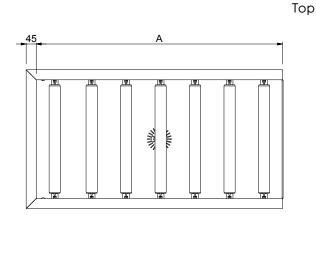

### Key Information:

Type of rollers:

| •                            |                                         |
|------------------------------|-----------------------------------------|
| External dimensions, Width:  |                                         |
| 865196 (HSLRCEP11)           | 1145 mm                                 |
| 863039 (HSLRCEP12)           | 1245 mm                                 |
| 863040 (HSLRCEP13)           | 1345 mm                                 |
| 863041 (HSLRCEP14)           | 1445 mm                                 |
| 863042 (HSLRCEP15)           | 1545 mm                                 |
| 865197 (HSLRCEP16)           | 1645 mm                                 |
| 863043 (HSLRCEP17)           | 1745 mm                                 |
| 863044 (HSLRCEP18)           | 1845 mm                                 |
| 863045 (HSLRCEP19)           | 1945 mm                                 |
| 863046 (HSLRCEP20)           | 2045 mm                                 |
| 865198 (HSLRCEP21)           | 2145 mm                                 |
| 863047 (HSLRCEP22)           | 2245 mm                                 |
| 863048 (HSLRCEP23)           | 2345 mm                                 |
| 863049 (HSLRCEP24)           | 2445 mm                                 |
| 863050 (HSLRCEP25)           | 2545 mm                                 |
| 863051 (HSLRCEP26)           | 2645 mm                                 |
| External dimensions, Depth:  | 620 mm                                  |
| External dimensions, Height: | 910 mm                                  |
| Net weight:                  |                                         |
| 865196 (HSLRCEP11)           | 18 kg                                   |
| 863039 (HSLRCEP12)           | 18.95 kg                                |
| 863040 (HSLRCEP13)           | 19.9 kg                                 |
| 863041 (HSLRCEP14)           | 21.18 kg                                |
| 863042 (HSLRCEP15)           | 22.46 kg                                |
| 865197 (HSLRCEP16)           | 23 kg                                   |
| 863043 (HSLRCEP17)           | 24.69 kg                                |
| 863044 (HSLRCEP18)           | 25.64 kg                                |
| 863045 (HSLRCEP19)           | 26.92 kg                                |
| 863046 (HSLRCEP20)           | 28.2 kg                                 |
| 865198 (HSLRCEP21)           | 29 kg                                   |
| 863047 (HSLRCEP22)           | 30.43 kg                                |
| 863048 (HSLRCEP23)           | 31.38 kg                                |
| 863049 (HSLRCEP24)           | 32.66 kg                                |
| 863050 (HSLRCEP25)           | 33.94 kg                                |
| 863051 (HSLRCEP26)           | 34.89 kg                                |
| Height adjustment:           | 50/50 mm                                |
| Basin material:              | Stainless Steel AISI 304 - EN<br>1.4301 |