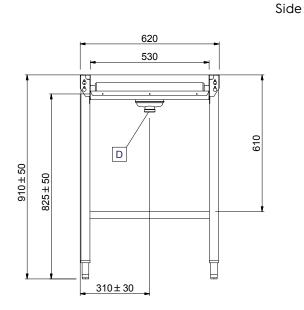

### Key Information:

Type of rollers:

| •                            |                                         |
|------------------------------|-----------------------------------------|
| External dimensions, Width:  |                                         |
| 865196 (HSLRCEP11)           | 1145 mm                                 |
| 863039 (HSLRCEP12)           | 1245 mm                                 |
| 863040 (HSLRCEP13)           | 1345 mm                                 |
| 863041 (HSLRCEP14)           | 1445 mm                                 |
| 863042 (HSLRCEP15)           | 1545 mm                                 |
| 865197 (HSLRCEP16)           | 1645 mm                                 |
| 863043 (HSLRCEP17)           | 1745 mm                                 |
| 863044 (HSLRCEP18)           | 1845 mm                                 |
| 863045 (HSLRCEP19)           | 1945 mm                                 |
| 863046 (HSLRCEP20)           | 2045 mm                                 |
| 865198 (HSLRCEP21)           | 2145 mm                                 |
| 863047 (HSLRCEP22)           | 2245 mm                                 |
| 863048 (HSLRCEP23)           | 2345 mm                                 |
| 863049 (HSLRCEP24)           | 2445 mm                                 |
| 863050 (HSLRCEP25)           | 2545 mm                                 |
| 863051 (HSLRCEP26)           | 2645 mm                                 |
| External dimensions, Depth:  | 620 mm                                  |
| External dimensions, Height: | 910 mm                                  |
| Net weight:                  |                                         |
| 865196 (HSLRCEP11)           | 18 kg                                   |
| 863039 (HSLRCEP12)           | 18.95 kg                                |
| 863040 (HSLRCEP13)           | 19.9 kg                                 |
| 863041 (HSLRCEP14)           | 21.18 kg                                |
| 863042 (HSLRCEP15)           | 22.46 kg                                |
| 865197 (HSLRCEP16)           | 23 kg                                   |
| 863043 (HSLRCEP17)           | 24.69 kg                                |
| 863044 (HSLRCEP18)           | 25.64 kg                                |
| 863045 (HSLRCEP19)           | 26.92 kg                                |
| 863046 (HSLRCEP20)           | 28.2 kg                                 |
| 865198 (HSLRCEP21)           | 29 kg                                   |
| 863047 (HSLRCEP22)           | 30.43 kg                                |
| 863048 (HSLRCEP23)           | 31.38 kg                                |
| 863049 (HSLRCEP24)           | 32.66 kg                                |
| 863050 (HSLRCEP25)           | 33.94 kg                                |
| 863051 (HSLRCEP26)           | 34.89 kg                                |
| Height adjustment:           | 50/50 mm                                |
| Basin material:              | Stainless Steel AISI 304 - EN<br>1.4301 |