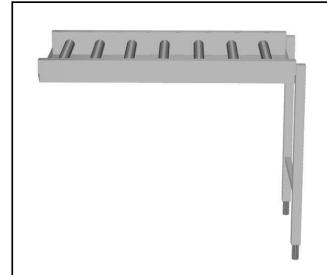

### Handling System for Dishwasher Conveyor, long rollers with end plate

| ITEM #  |  |  |
|---------|--|--|
| MODEL # |  |  |
| NAME #  |  |  |
| SIS #   |  |  |
|         |  |  |
| AIA #   |  |  |

865196 - 863039 - 863040 - 863041 - 863042 - 865197 - 863043 - 863044 - 863045 - 863046 - 865198 - 863047 - 863048 - 863049 - 863050 - 863051

# Handling System for Dishwasher Conveyor, long rollers with end plate